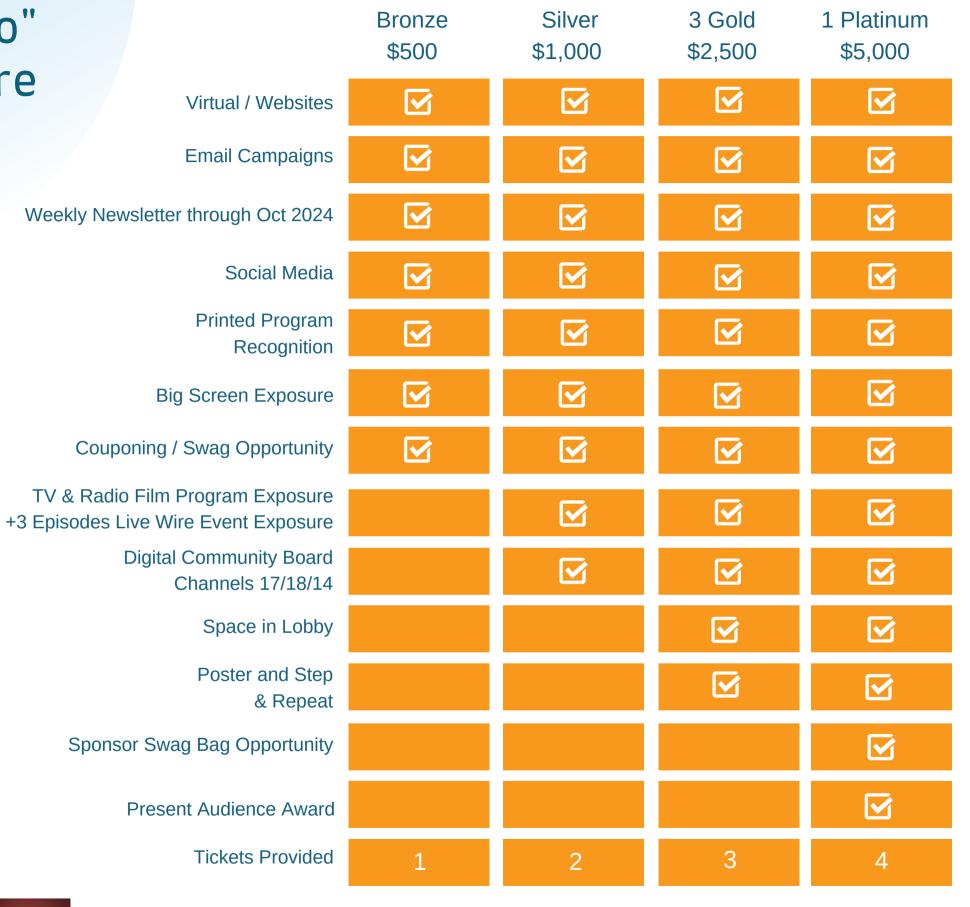

## A Place Called Sacramento & Power Of Voice

Opportunities for Sponsorship include
Print, Web, TV, Radio, Social Media,
and Live On Stage. Let the
community know that you champion
Free Speech, equity of voice, and
representation in media.

### Game Of The Week Sponsorship

HALF

**SEASON** 

Live On Game Night,

5 scheduled replays

(30 TV Plays)

Legacy in VOD and NFHS

Your 1.5" Display Ad

in Proximity to Game

4 Sponsors

(5 games)

15 Posts

Article

\$2,500

Placed

#### Number of TV Game Sponsors Placed Per Level

Live ON-AIR & VOD Sponsor Placement: Cable TV, Roku, Apple TV, Amazon Fire TV, AccessSac & NFHS Network Websites

#### Social Media Posting

AccessLocal.TV & AccessSacramento.org

#### WHOLE SEASON

**Bulletin Boards** 

2 Sponsors
Placed
(10 games)

Live On Game Night,
5 scheduled replays
(60 TV Plays)
Legacy in VOD and NFHS

30 Posts
Digital Ad
Opportunity

Your 2.5" Display
Ad in Proximity to
Game Article

\$5,000

#### COMMUNITY PARTNER

**Bulletin Boards** 

Exclusive Sponsor Placed (All games Incl. play-offs)

Live On Game Night, 5 scheduled replays (Over 60 TV Plays) Legacy in VOD and NFHS

Over 30 Posts
Digital Ads
Additional Exclusive
Branding across channels

Your 3.5" Display
Ad in Proximity to
Game Article

\$10,000

Viewership: Games average between 2,000 & 4,000 viewers on game day through the 3 distribution channels: Local cable channel 17 TV, NFHS & Access Sac internet streams.