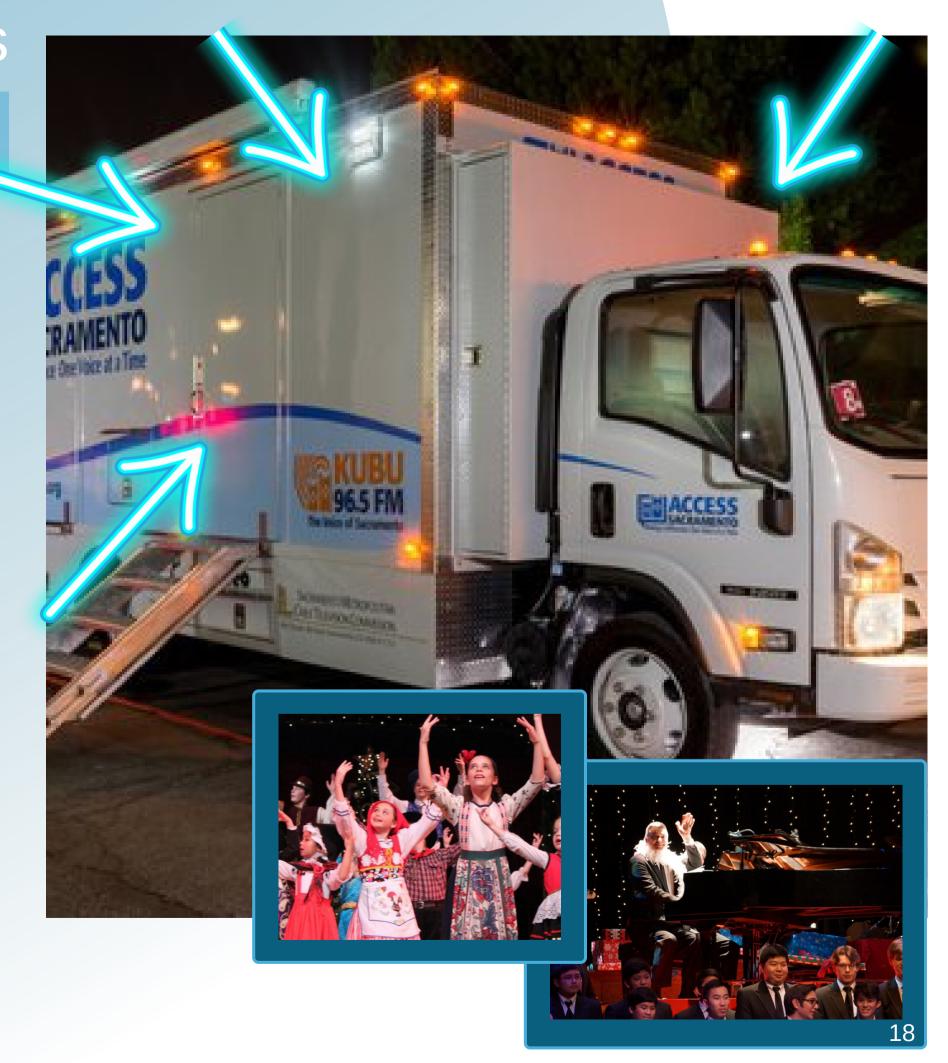

# Sponsorship Home Town Events

Place your Logo on our Mobile Broadcast Studio Truck and show the whole community how you support community coverage. We will take you everywhere we go in Sacramento County! Sporting events, Arts & Cultural events, and Government Meetings & Conferences. Your support will be seen for miles & miles of driving to & from events. You will also be thanked On-Air, Web, and Social Media for all the events we record!

| Decal     | Panel or Door   | Large Area          |  |
|-----------|-----------------|---------------------|--|
| Your Logo | Your Sponsor Ad | Your Large Presence |  |
| One Year  | One Year        | One Year            |  |
| \$5,000   | \$7,500         | \$10,000            |  |

#### Home Town Events